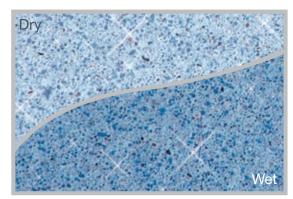

## Colour Collection

Select from the **dura**Quartz® range of coloured quartz renders for naturally beautiful, shimmering pool colour that lasts.

Sky Blue

Regal Blue

Pacific Blue

Ice Blue

Turquoise Bay

Smoke