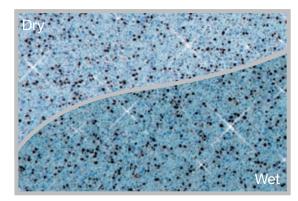

## Colour Collection

Select from the **dura**Quartz® range of coloured quartz renders for naturally beautiful, shimmering pool colour that lasts.

Sky Blue

Regal Blue

Pacific Blue

Ice Blue

Turquoise Bay

Smoke