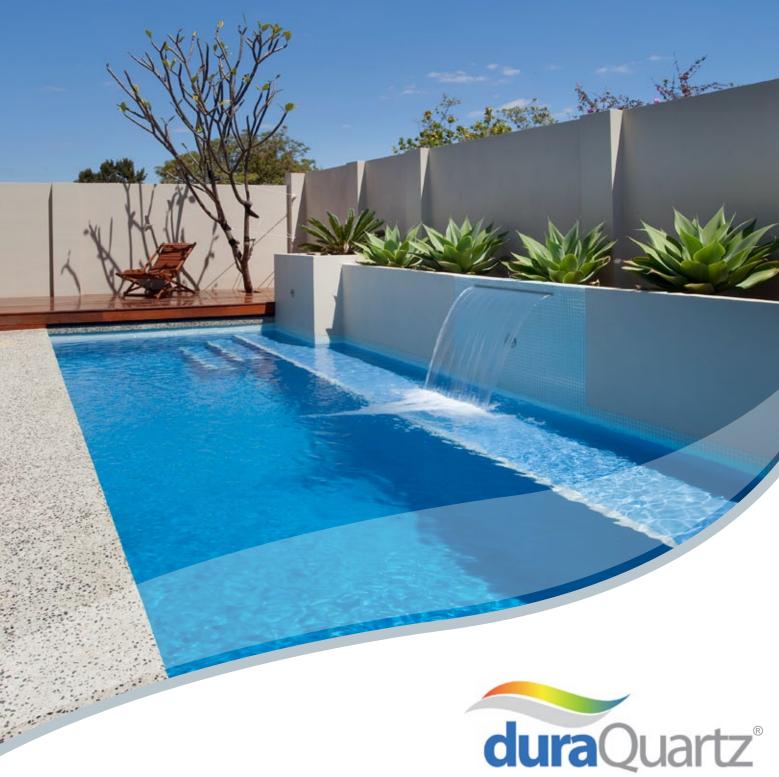

#### **Enduring Beauty**

duraQuartz® is the ultimate surface finish for concrete swimming pools. Made almost entirely of quartz, one of the hardest natural occurring minerals, this premium range of beautifully coloured renders includes shimmering flecks throughout for a pool that sparkles and dazzles.

### Strength & Durability

duraQuartz® is made right here in Western Australia using only the highest quality materials and has been purpose designed to suit local conditions. Even after acid washing and years of exposure to pool chemicals and sunlight, a pool with duraQuartz® will not bleed or fade and will maintain its stunning colour and a smooth, even surface that is sure to impress.

# Individualise your Pool

From the deep blue of the ocean to the brilliant green of a natural rock pool, **duraQuartz®** is available in a vibrant range of six colours, each including a unique shimmer to create a beautiful visual effect in your pool water.