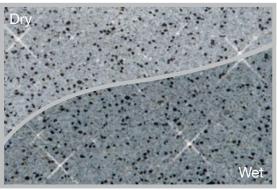

## Colour Collection

Select from the **dura**Quartz® range of coloured quartz renders for naturally beautiful, shimmering pool colour that lasts.

Sky Blue

Regal Blue

Pacific Blue

Ice Blue

Turquoise Bay

Smoke