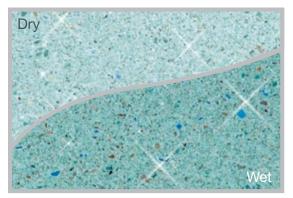

## Colour Collection

Select from the **dura**Quartz® range of coloured quartz renders for naturally beautiful, shimmering pool colour that lasts.

Sky Blue

Regal Blue

Pacific Blue

Ice Blue

Turquoise Bay

Smoke