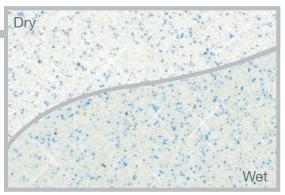

## Colour Collection

Select from the **dura**Quartz® range of coloured quartz renders for naturally beautiful, shimmering pool colour that lasts.

Sky Blue

Regal Blue

Pacific Blue

Ice Blue

Turquoise Bay

Smoke