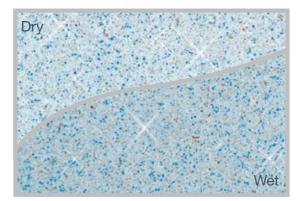

## Colour Collection

Select from the **dura**Quartz® range of coloured quartz renders for naturally beautiful, shimmering pool colour that lasts.

Sky Blue

Regal Blue

Pacific Blue

Ice Blue

Turquoise Bay

Smoke